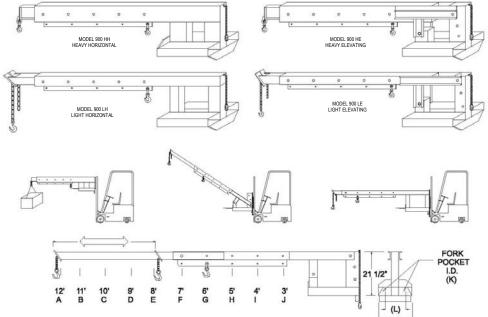

| FORK LIFT BOOM SPECIFICATIONS |             |             |             |             |
|-------------------------------|-------------|-------------|-------------|-------------|
| MODELS                        | 900 LH      | 900 LE      | 900 HH      | 900HE       |
| CAPACITY A                    | 500 lbs     | 500 lbs     | 1,900 lbs   | 1,900 lbs   |
| CAPACITY B                    | 600 lbs     | 600 lbs     | 2,000 lbs   | 2,000 lbs   |
| CAPACITY C                    | 650 lbs     | 650 lbs     | 2,200 lbs   | 2,200 lbs   |
| CAPACITY D                    | 725 lbs     | 725 lbs     | 2,400 lbs   | 2,400 lbs   |
| CAPACITY E                    | 800 lbs     | 800 lbs     | 2,700 lbs   | 2,700 lbs   |
| F,G,H,I,J                     | 1,000 lbs   | 1,000 lbs   | 3,000 lbs   | 3,000 lbs   |
| K H x W                       | 3.5" x 5.5" | 3.5" x 5.5" | 3.5" x 7.5" | 3.5" x 7.5" |
| L C/C                         | 10''        | 10"         | 12"         | 12"         |
| M WIDTH                       | 16''        | 16"         | 20"         | 20"         |
| WEIGHT                        | 255 lbs     | 285 lbs     | 438 lbs     | 483 lbs     |