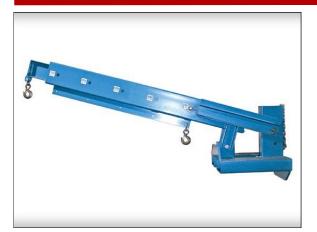

## **The Forklift Booms**

Convert your fork lift into a mobile jib crane. Reach out loading docks or over walls and machinery. Used in warehouseing, shipping, production, construction, etc...Adjustable and telescopic. The capacity of this crane is directly affected by the counter balance of the fork lift used and distance to load. A capacity chart is provided with each model.