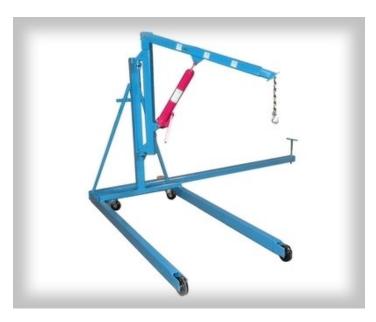

## **Swivel Floor Cranes 700 Series**

## **Swivel Floor Cranes**

These cranes are useful in tight work spaces. They can move a load to either side, safely and quickly. The outrigger is adjustable to provide lateral stability loading. It extends from on side at a time. Boom rotates 200° to either side with full load. Equipped with heavyduty roller bearing wheels, manual pump, adjustable chain and hook, safety pins and guide handle.